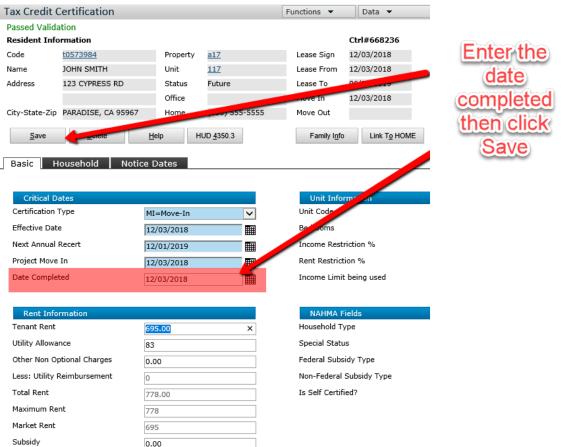

## **Change the Next AR Date**

| Tax Credit (             | Certification      |           |               | Function | ns 🔻               | Da     | ta 🔻          | Reports  | s 🔻         |            |   |
|--------------------------|--------------------|-----------|---------------|----------|--------------------|--------|---------------|----------|-------------|------------|---|
| Passed Valida            | ation              |           |               |          |                    |        |               |          |             |            |   |
| Resident Info            | ormation           |           |               |          |                    |        | Ctrl#668236   |          |             |            |   |
| Code                     | <u>t0573984</u>    | Property  | <u>a17</u>    |          | Lease Sign         | I      | 12/03/2018    |          |             |            |   |
| Name                     | JOHN SMITH         | Unit      | <u>117</u>    |          | Lease Fron         | n      | 12/03/2018    |          |             |            |   |
| Address                  | 123 CYPRESS RD     | Status    | Future        |          | Lease To           |        | 06/30/2019    |          |             |            |   |
|                          |                    | Office    |               |          | Move In            |        | 12/03/2018    |          |             |            |   |
| City-State-Zip           | PARADISE, CA 95967 | Home      | (530) 555-555 | 55       | Move Out           |        |               |          |             |            |   |
| Save                     |                    | lein H    | UD 4350.3     |          |                    |        |               |          |             |            |   |
| 0000                     |                    |           | 00 1000.0     |          | 🚽 Chan             | ige    | to Next Ann   | ual Rec  | ert         |            |   |
| Basic H                  | ousehold Notice    | Dates     |               |          | date               | to     | the date that | t the    |             |            |   |
|                          | ousenoid   notice  | Dates     |               |          | Temp               | oora   | ary Housing   | Period e | ends.       |            |   |
|                          |                    |           |               |          | Then               | cli    | ck Save.      |          |             |            |   |
| Critical D               |                    |           |               |          |                    |        |               |          |             |            |   |
| Certification            |                    | I=Move-In | ~             |          | Unit Code          |        |               | 11       | 7           |            |   |
| Effective Date           | e 11               | 2/03/2018 |               | -        | Bedrooms           |        |               | 3        |             |            |   |
| Next Annual              | Recert 1           | 1/08/2019 |               |          | Income Re          | estri  | ction %       | 50       | .00         |            |   |
| Project Move             | In 1               | 2/03/2018 | ×             |          | Rent Rest          | rictio | on %          | 50       | .00         |            |   |
| Date Comple              | ted                |           |               |          | Income Li          | mit I  | being used    | 50       | %           | <u>a17</u> |   |
|                          |                    |           |               |          |                    |        |               |          |             |            |   |
|                          |                    |           |               |          |                    |        |               |          |             |            |   |
| Rent Info<br>Tenant Rent |                    |           |               |          | NAHM/<br>Household |        |               |          |             |            |   |
|                          |                    | 95.00     |               |          |                    |        |               |          |             |            | ~ |
| Utility Allowa           |                    | 3         |               |          | Special St         |        |               |          |             |            | ~ |
| Other Non Op             | otional Charges 0. | 00        |               |          | Federal Su         | ubsid  | ју Туре       | No       | t Applicabl | e          | ~ |
| Less: Utility F          | Reimbursement 0    |           |               |          | Non-Feder          | ral S  | ubsidy Type   |          |             |            |   |
| Total Rent               | 77                 | 78.00     |               |          | Is Self Cer        | rtifie | d?            |          | ]           |            |   |
| Maximum Re               | nt 77              | 78        |               |          |                    |        |               |          |             |            |   |
|                          |                    |           |               |          |                    |        |               |          |             |            |   |