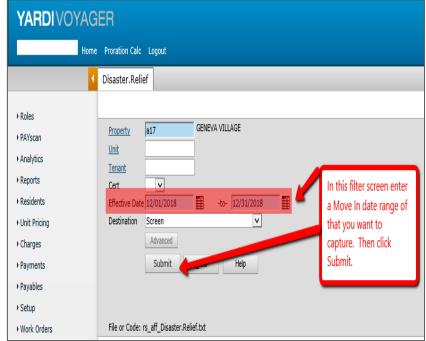

In order to track your Major Disaster Relief households, we have created a report in SQL named Disaster Relief. From your FPI Onsite role, use the following path:

### **Disaster Relief Report**

#### **YARDI** VOYAGER Home Proration Calc Logout SQL Reports + Roles File Name Report Name PAYscan T YX Disaster, Relief + Analytics • Reports Disaster.Relief rs aff Disaster.Relief.txt Residents • Unit Pricing + Charges Payments