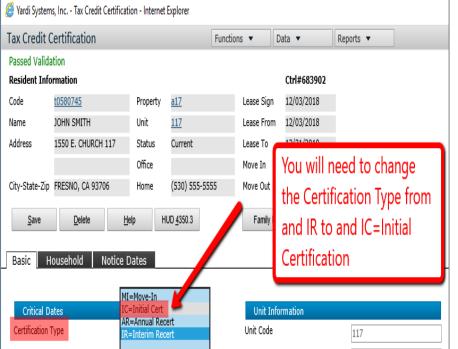

## **Creating an IC**

## **Creating an IC**

| ax Credit C                                             | Certification                                        |                                       |                                     | Functions | •                                           | Data 🔻     | Reports 🔻                             |
|---------------------------------------------------------|------------------------------------------------------|---------------------------------------|-------------------------------------|-----------|---------------------------------------------|------------|---------------------------------------|
| Passed Valida                                           | ation                                                |                                       |                                     |           |                                             |            |                                       |
| Resident Info                                           | rmation                                              |                                       |                                     |           |                                             | Ctrl#6839  | 02                                    |
| Code                                                    | t0580745                                             | Property                              | <u>a17</u>                          | l         | Lease Sign                                  | 12/03/2018 | You will need to show to              |
| Name                                                    | JOHN SMITH                                           | Unit                                  | <u>117</u>                          | l         | Lease From                                  | 12/03/2018 | You will need to change               |
| Address                                                 | 1550 E. CHURCH 117                                   | Status                                | Current                             | l         | Lease To                                    | 12/31/2019 | the Next Annual Recert                |
|                                                         |                                                      | Office                                |                                     | ١         | Move In                                     | 12/03/2018 | date to coincide with the             |
| oʻi oʻi 7°                                              |                                                      |                                       | (                                   |           |                                             |            |                                       |
| <u>S</u> ave                                            | FRESNO, CA 93706                                     | Home                                  | (530) 555-555<br>100 <u>4</u> 350.3 | 55        | Move Out<br>Family I <u>n</u>               | ito        | IC effective Date. Then click Save    |
| <u>S</u> ave<br>Basic H                                 | ousehold Notice                                      |                                       | . ,                                 | 55        | Family I <u>n</u>                           |            | IC effective Date. Then               |
| <u>S</u> ave                                            | ousehold Notice                                      | Dates                                 | <u>שט 4</u> 350.3                   | 55        | Family I <u>n</u>                           | nfo        | IC effective Date. Then<br>click Save |
| <u>S</u> ave<br>Basic H<br>Critical Da                  | lousehold Notice<br>ates                             | nop H                                 | 100 <u>4</u> 350.3                  |           | Family I <u>n</u><br>Unit                   |            | IC effective Date. Then               |
| Save<br>Basic H<br>Critical Da<br>Certification 1       | ousehold Notice<br>ates<br>Type i<br>e f             | Dates                                 | <u>שט 4</u> 350.3                   |           | Family I <u>n</u><br>Unit a<br>U Code       | ormation   | IC effective Date. Then<br>click Save |
| Save Basic H Critical Da Certification 1 Effective Date | ousehold Notice<br>ates<br>Type I<br>e C<br>Recert C | Dates<br>C=Initial Cert<br>06/14/2019 | ₩<br>100 <u>4</u> 350.3             |           | Family In<br>Unit of<br>Ut Code<br>Bedrooms | ormation   | IC effective Date. Then<br>click Save |

## **Creating an IC**

- Once you have made these modifications to the Compliance Summary screen, you will complete the Compliance workflow to initially qualify the household.
- 2. If your final Karen Graham approval date does not match the effective date you entered, you will need to contact your Compliance Specialist to change the effective date.
- 3. Once you have completed the IC with a date completed, you will create a 6 month lease renewal beginning on the effective date of the IC.