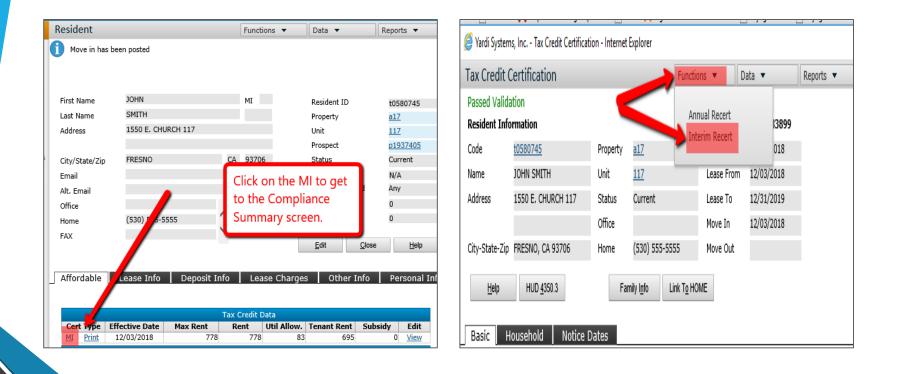

| t0509038     | SANDRA GARCIA      | AR   | 12/04/2018     |                         | 1221 N. PEACH AVE. 145                                                                                                           | FRESNO    | CA    | 93727      |
|                           |                          |                    |              |                    |      |                |                         |                                                                                                                                  |           |       |            |

#### If a Natural Disaster Households decides to remain in the unit after the Temporary Housing Period ends, they will need to now qualify for the unit. We will need to create an Initial Certification (IC)



## **Creating an IC**



## **Creating an IC**



| ax Credit C                                             | Certification                                        |                                       |                                     | Functions | •                                           | Data 🔻     | Reports 🔻                             |
|---------------------------------------------------------|------------------------------------------------------|---------------------------------------|-------------------------------------|-----------|---------------------------------------------|------------|---------------------------------------|
| Passed Valida                                           | ation                                                |