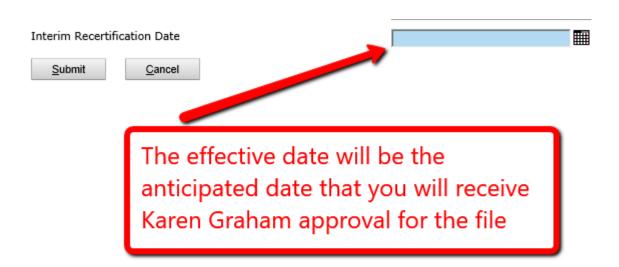

| SANDRA GARCIA      | AR   | 12/04/2018     |                         | 1221 N. PEACH AVE. 145                                                                                                           | FRESNO    | CA    | 93727      |
|                           |                          |                    |              |                    |      |                |                         |                                                                                                                                  |           |       |            |

#### If a Natural Disaster Households decides to remain in the unit after the Temporary Housing Period ends, they will need to now qualify for the unit. We will need to create an Initial Certification (IC)



## **Creating an IC**



## **Creating an IC**



| ax Credit C                                             | Certification                                        |                                       |                                     | Functions | •                                           | Data 🔻     | Reports 🔻                             |
|---------------------------------------------------------|------------------------------------------------------|---------------------------------------|-------------------------------------|-----------|---------------------------------------------|------------|---------------------------------------|
| Passed Valida                                           | ation                                                |                                       |