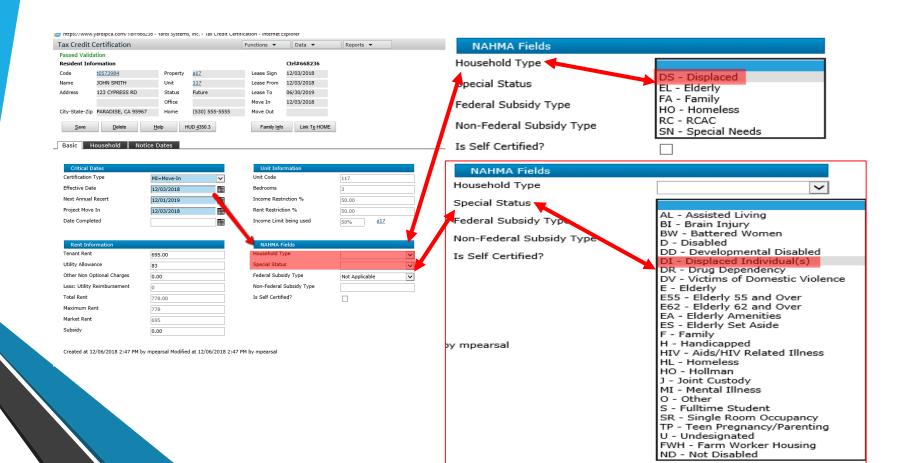

In order for us to distinguish this household as a Major Disaster Relief household in our reporting,

we will need to make selections for Household Type and Special Status under NAHMA Fields